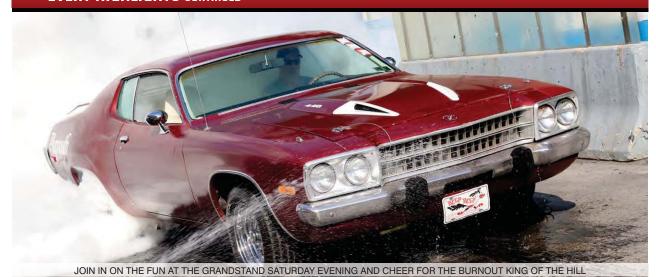

#### BURNOUT CONTEST

Come for the always entertaining burnout contest Saturday at the Grandstand. Winner gets a trophy

continued

Join Bob 94.9 and their business partner during the show. Bob 94.9 will host a live radio remote from 4 - 6 PM Friday outside the two-story building on Diane Drive, with their partner on hand too. Win prizes at the show and sign up for more goodies too!

# **EVENT HIGHLIGHTS** CONTINUED

and free showfield registration! Special this year, for our Summer of '69 Celebration, any driver who pops a tire within 69 seconds wins \$69! TO PARTICIPATE:

- · Showfield registration sticker, driver's license and proof of insurance required
- 10 vehicles, 3 minutes each
- · Register at Guest Services