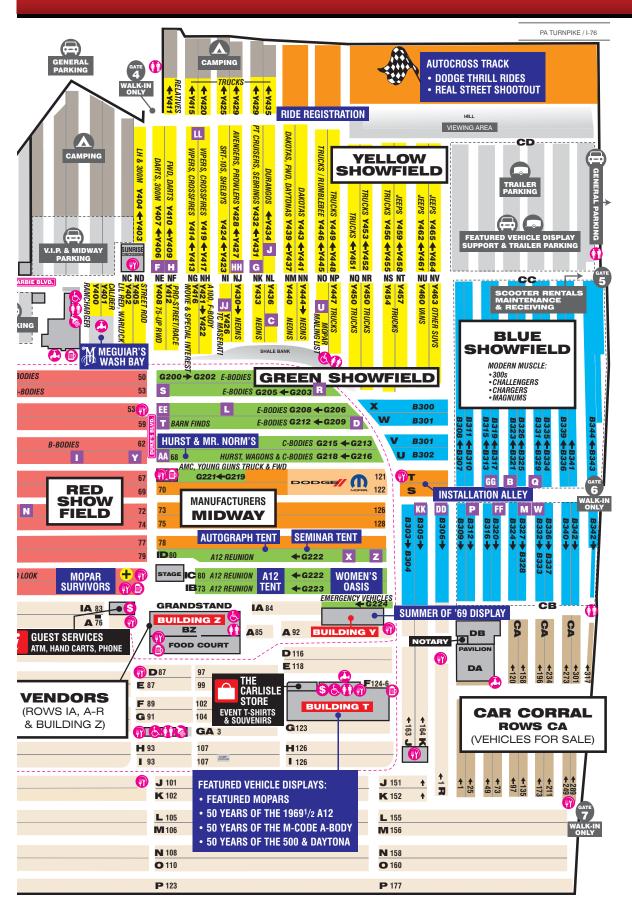

# **EVENT HIGHLIGHTS**

Everything to see and do at the event is summarized right here. The map is in the centerfold, the schedule is just before it and vendor lists follow the map. Don't miss a thing, take a minute to read what's here so you can make the most out of your visit.

# **VENDORS: BY SPECIALTY**

#### FINDING A SPECIFIC PART OR ITEM

 Look for the category that describes what you want.

#### FINDING A VENDOR

- A vendor's location is shown as a combination of a row letter or building letter along with a space
- Find the location on the map in the centerfold.

#### **USE THE FREE APP**

- Your smartphone's GPS will take you right to a vendor's space using the FREE Carlisle Events app.
- Download the Carlisle Events app for iPhone and Android.