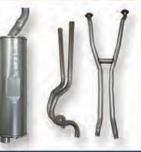

# **FACTORY EXACT EXHAUST SYSTEMS**

- · B & E Body Mufflers
- Muffler, Resonators, H-Pipes
   Tail Pipes, California Turn Downs
- Stainless, Aluminized,
   Or OE Cold Rolled Steel
- · Licensed Pentastar
- · Date Coded