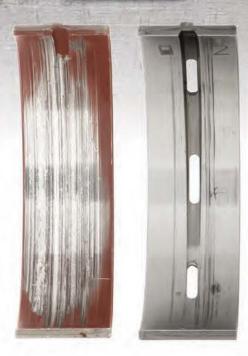

# SOLUTION.

THEIR OIL

AMSOIL

Testing conducted in an independent laboratory using AMSOIL Signature Series 5W-30 Synthetic Motor Oil against a leading brand 5W-30 synthetic-blend motor oil in Ford\* F-150 trucks with 3.5L twin-turbo engines.

Your bearings shoulder the burden whenever you tow, haul or stomp the gas. AMSOIL delivers powerful protection for bearings and other critical components so you can drive with confidence. To demonstrate, an independent lab put AMSOIL synthetic motor oil head-to-head against a leading competitor in a 100,000-mile test. AMSOIL provided far superior wear protection and kept bearings looking like new. Get your ride the protection it deserves.