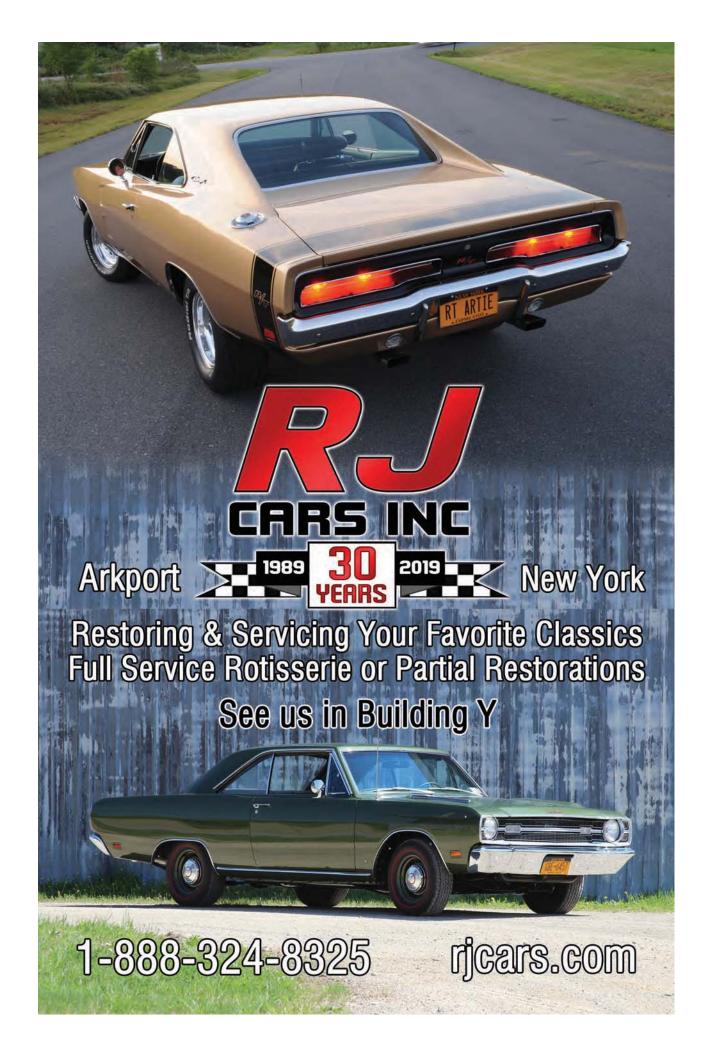

#### **TO PARTICIPATE:**

- Showfield registration sticker, driver's license and proof of insurance required
- Vehicle must be street legal and driver must be at least age 18
- Limited to 20 vehicles
- · Register at Guest Services, FREE