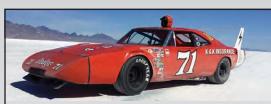

1969 DODGE CHARGER DAYTONA WELLBORN MUSCLECAR MUSEUM, ALEXANDER CITY, AL

1969 PLYMOUTH 440 'CUDA

BILL WATKINS

1956 PLYMOUTH BELVEDERE BRUCE CRONRATH

1969 PLYMOUTH 440 'CUDA

TOM RIFGER

1971 DODGE SUPER BEE STEVE PRICE

Arguably the most famous '69 Charger Daytona is the #71 K&K Insurance NASCAR that was raced by Bobby Isaac. In 1970, he won the NASCAR title and the car was subsequently outlawed. Isaac and his crew later took the car to Bonneville and set several land speed records. In 2016. Tim Wellborn took it back to the Salt to recreate Isaac's run.