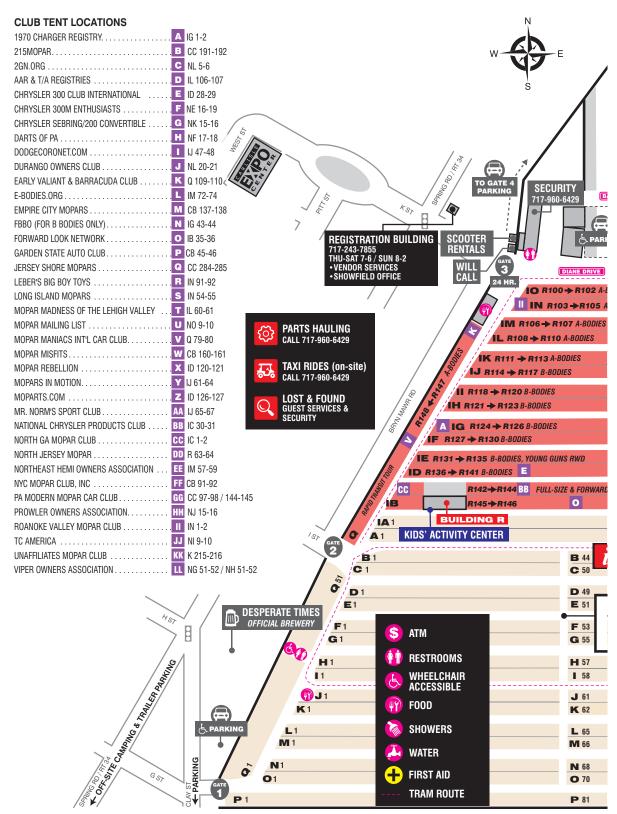

# **EVENT HIGHLIGHTS**

Everything to see and do at the event is summarized right here. The map is in the centerfold, the schedule is just before it and vendor lists follow the map. Don't miss a thing, take a minute to read what's here so you can make the most out of your visit.

# **EVENT SCHEDULE**

9 - 11 AM

9 AM - 5 PM

| HOURS                                                            | THU.  | FRI.  | SAT.  | SUN.   |
|------------------------------------------------------------------|-------|-------|-------|--------|
| Thursday is Set-Up/Early Bird Shopping and admission is charged. |       |       |       |        |
| EVENT HOURS<br>(Includes Buildings T & Y)                        |       | 7 - 6 | 7 - 6 | 7 - 12 |
| Building Z                                                       | 7 - 9 | 7 - 6 | 7 - 6 | 7 - 12 |
| REGISTRATION • Vending & Showfield                               | 7 - 6 | 7 - 6 | 7 - 6 | 8 - 2  |
| GUEST SERVICES                                                   | 7 - 6 | 7 - 6 | 7 - 6 | 9 - 12 |
| NOTARY                                                           |       | 9 - 6 | 9 - 6 |        |
| KIDS' ACTIVITY CENTER / Bldg. R                                  |       | 9 - 5 | 9 - 5 |        |
| WOMEN'S OASIS                                                    |       | 8 - 4 | 8 - 4 | 9 - 12 |