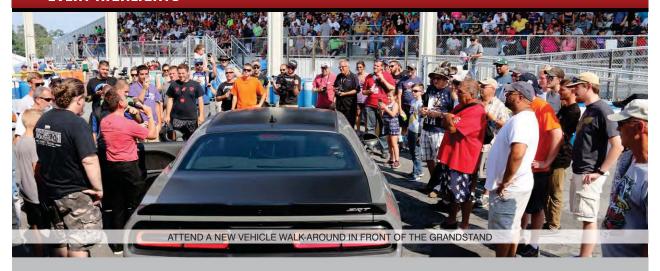

#### DODGE AND MOPAR

Visit Dodge and Mopar on the Manufacturer's Midway to see their interactive displays and newest vehicles. Check the schedule for Walk-arounds and learn more about the new vehicles directly from the experts.

#### DODGE THRILL RIDES

Go for a thrill ride on the Autocross Track! Experience more than 700 horsepower with a professional driver as you slide around the track in a Dodge Hellcat. Open to all ages, riders must be at least 48 inches tall and rides are FREE!