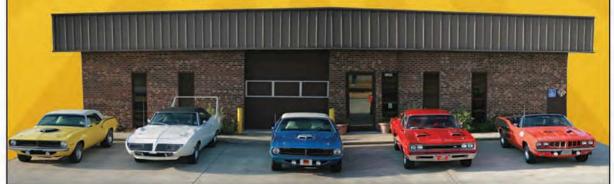

# 50 YEARS OF THE M-CODE A-BODY

display.

See this display of factory 440 Darts and Barracudas to celebrate these extremely rare A-Bodies. For 1969, 640 Darts were assembled and about 340 Barracudas with the coveted "M" as the fifth digit of the VIN. Mr. Norm and his crew proved that you could fit a big block in the slightly larger 1967 A-Bodies when they shoehorned a 383 into a '67 Dart. For '69, Chrysler decided to put their biggest engine (displacement-wise) in the Darts and Barracudas when they built the M-Code A-Bodies with the 440.

1969 DODGE DART GTS 440 **BRUCE BARTIE** 

1969 DODGE DART GTS 440 DON HEARE

1969 DODGE DART GTS 440 MIKE SWARTZ

50 YEARS OF THE CHARGER 500 & DAYTONA

2019 marks 50 years since Dodge took a major swing at NASCAR in the "aero wars" by introducing the 1969 Charger 500 and then the Charger Daytona. These are two of the rarest and most desirable Mopars. The Aero Wars were heating up