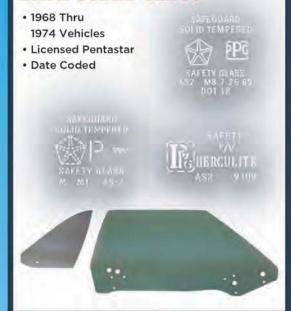

# FACTORY EXACT RESTORATION PRODUCTS

# DATE CODED GLASS

# **FACTORY EXACT EXHAUST SYSTEMS**

- · B & E Body Mufflers
- Muffler, Resonators, H-Pipes
   Tail Pipes, California Turn Downs
- Stainless, Aluminized,
   Or OE Cold Rolled Steel
- · Licensed Pentastar
- · Date Coded