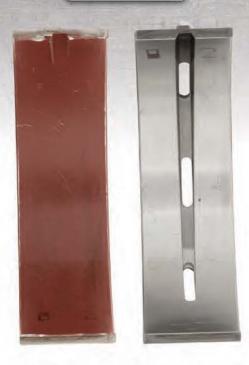

# SOLUTION.

THEIR OIL

AMSOIL

Testing conducted in an independent laboratory using AMSOIL Signature Series 5W-30 Synthetic Motor Oil against a leading brand 5W-30 synthetic-blend motor oil in Ford\* F-150 trucks with 3.5L twin-turbo engines.

Your bearings shoulder the burden whenever you tow, haul or stomp the gas. AMSOIL delivers powerful protection for bearings and other critical components so you can drive with confidence. To demonstrate, an independent lab put AMSOIL synthetic motor oil head-to-head against a leading competitor in a 100,000-mile test. AMSOIL provided far superior wear protection and kept bearings looking like new. Get your ride the protection it deserves.