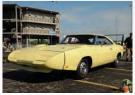

1969 DODGE CHARGER DAYTONA WELLBORN MUSCLECAR MUSEUM, ALEXANDER CITY, AL

1969 PLYMOUTH 440 'CUDA

BILL WATKINS

1956 PLYMOUTH BELVEDERE BRUCE CRONRATH

1969 PLYMOUTH 440 'CUDA

TOM RIFGER

1971 DODGE SUPER BEE STEVE PRICE

Arguably the most famous '69 Charger Daytona is the #71 K&K Insurance NASCAR that was raced by Bobby Isaac. In 1970, he won the NASCAR title and the car was subsequently outlawed. Isaac and his crew later took the car to Bonneville and set several land speed records. In 2016. Tim Wellborn took it back to the Salt to recreate Isaac's run.